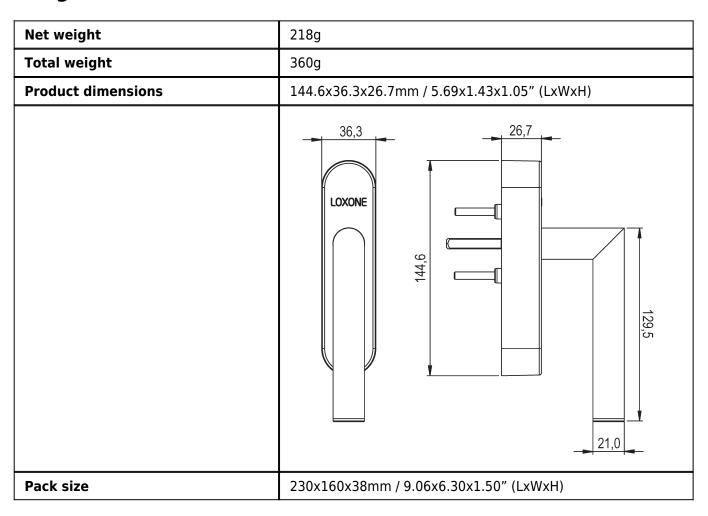

|
| Spindle length           | 32/37mm, 43mm                                                                                                                           |
| Screw length             | 40 & 50mm, 50 & 60mm                                                                                                                    |
| Square spindle           | 7mm                                                                                                                                     |

# **Connection diagram**



#### **Product features**

| Locking  | 4x 90° ball locking |
|----------|---------------------|
| Material | stainless steel     |
| Finish   | matte               |

# Weight & dimensions



## **Certifications & Standards**

| Safety rating | IP20 |
|---------------|------|
|---------------|------|

Installation must be carried out by a qualified electrician in accordance with the relevant regulations. Published by

#### **Loxone Electronics GmbH**

Smart Home 1 4154 Kollerschlag Austria

Phone: +43 7287 7070-0

loxone.com