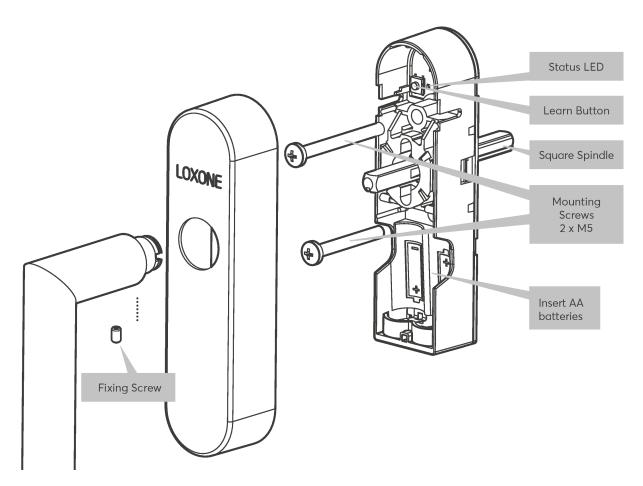

# **Connection diagram**

# **Technical data**

| Power supply             | 2x 1.5V AA batteries                                                                                                                    |
|--------------------------|-----------------------------------------------------------------------------------------------------------------------------------------|
| Battery lifetime         | up to 2 years                                                                                                                           |
| Interfaces               | Loxone Air:<br>868MHz (SRD Band Europe), 4 channels available<br>915MHz (ISM Band Region 2), 10 channels available<br>max. Power 3.16mW |
| Ambient temperature      | 0 50°C / 32 122°F                                                                                                                       |
| Humidity                 | max. 95% r.H. (non condensing)                                                                                                          |
| Humidity Detection Range | 0 100% r. H. +/- 2%, (non condensing)                                                                                                   |
| Spindle to screw ratio   |                                                                                                                                         |
| Spindle length           | 32/37mm, 43mm                                                                                                                           |
| Screw length             | 40 & 50mm, 50 & 60mm                                                                                                                    |
| Square spindle           | 7mm                                                                                                                                     |