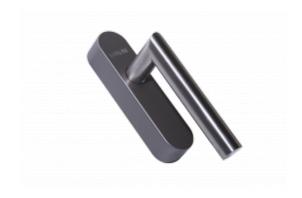

## **About the product**

The wireless Window Handle Air quickly and reliably detects open, closed or tilted windows and can be easily integrated into a Loxone system.

In addition, an in-built vibration sensor detects if force is used to gain entry, and sends an immediate notification via the app, email or audible alarm.

- · Detects open, closed or tilted windows
- Detects glass breakage by vibration
- Modern design with stainless steel finish
- Installed in under 5 minutes
- Battery-powered (batteries have up to 2 year's lifetime)
- For greater security and peace of mind